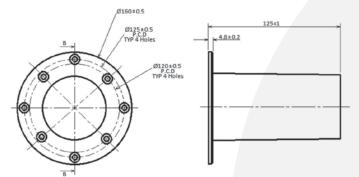

## WHAT IS THE TH80?

**TH80** is designed for the installation of balustrading posts and spigots to prevent waterproofing failure on balconies.

**TH80** is a cost-effective solution to long-term waterproofing issues and costly repairs.