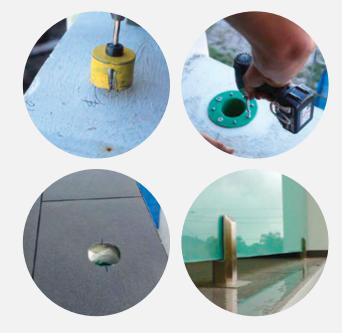

## WHAT IS THE TH80?

**TH80** is designed for the installation of balustrading posts and spigots to prevent waterproofing failure on balconies.

**TH80** is a cost-effective solution to long-term waterproofing issues and costly repairs.